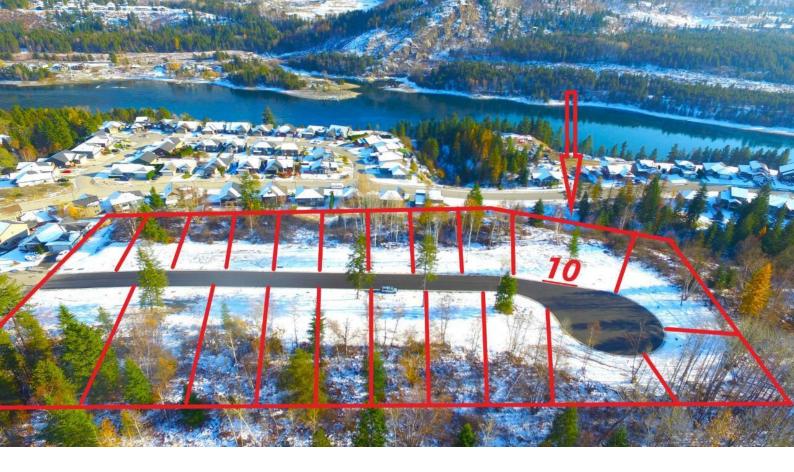

## 3737 TOBA ROAD Castlegar British Columbia

\$239,000

Welcome to "The Views At Twin Rivers". A brand new 21 lot subdivision with fully serviced building lots offering breathtaking views, overlooking the Twin Rivers subdivision and the mighty Columbia River. This property is non strata with R1 zoning that permits single-family dwellings, home occupations and secondary suites. Castlegar and the surrounding areas offer swimming, boating, tubing, and world class fishing on the Columbia and Kootenay Rivers and the Arrow Lakes as well as 3 separate ski hills, 5 championship golf courses, plenty of hunting, a moto-cross track, regional hospital and airport. Pick your plan and start building! Lot lines on pictures are approximate and should not be relied upon. (id:6769)