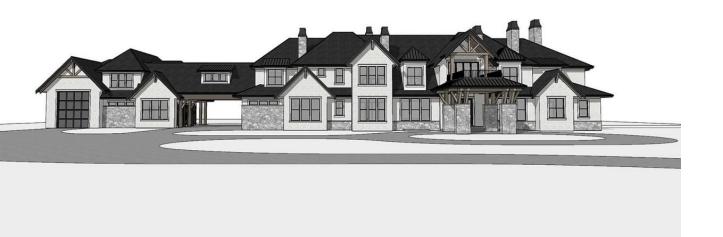

## 374 200 Langley British Columbia

\$3,250,000

2.01 ACRE Lot (300' x 400'), one of last Fully serviced lot available in Exclusive HIGHPOINT Equestrian Estates!!! This Gorgeous building site/lot is in a very desirable professional neighborhood near Campbell Valley Park in South Langley. Award Winning Raymond S. Bonter \$90,000 plans included. Build New 3 Level executive 20,000 sq.ft home with elevators, swimming pool, courts. House Plans available. Located on 285 acres with 85 acres of parkland, 9km of trails, a spring fed lake, forest & beautiful views. Conveniently located near Schools, Golf Courses and Shopping with easy access to all the major routes. (id:6769)