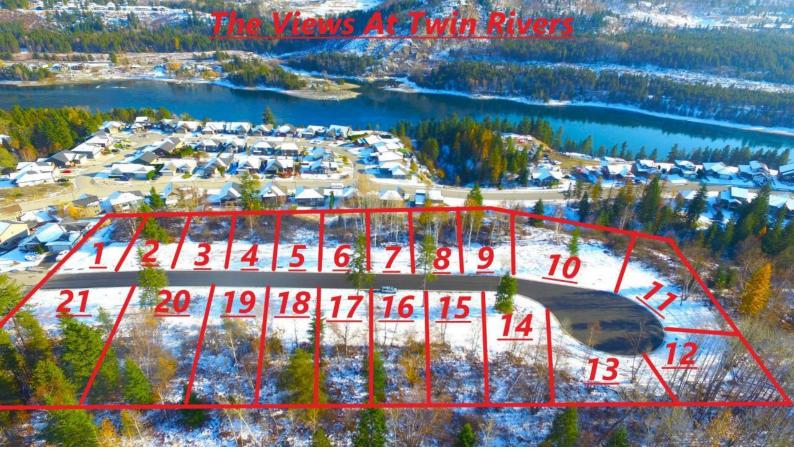

## 3741 TOBA ROAD Castlegar British Columbia

Welcome to "The Views At Twin Rivers". A brand new 21 lot subdivision with fully serviced building lots offering breathtaking views, overlooking the Twin Rivers subdivision and the mighty Columbia River. This property is non strata with R1 zoning that permits single-family dwellings, home occupations and secondary suites. Castlegar and the surrounding areas offer swimming, boating, tubing, and world class fishing on the Columbia and Kootenay Rivers and the Arrow Lakes as well as 3 separate ski hills, 5 championship golf courses, plenty of hunting, a moto-cross track, regional hospital and airport. Pick your plan and start building! Lot lines on pictures are approximate and should not be relied upon. (id:6769)