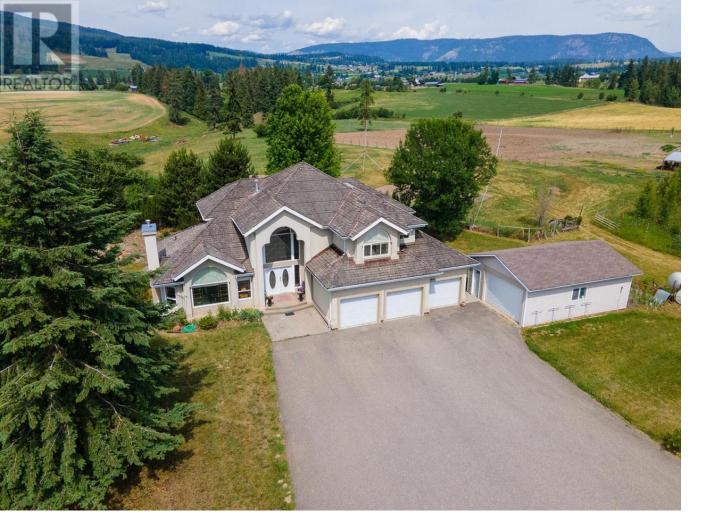

## 3780 Murray Drive Armstrong British Columbia

\$1,549,000

The ultimate blend of privacy and convenience comes together in remarkable 5-bedroom, 3.5-bathroom, 4595square-foot home. Set on a knoll on 5.53 acres within Armstrong city limits. Revel in absolute privacy while enjoying unobstructed views over the city and the picturesque valley through the abundance of sunlit windows. The spacious kitchen, a haven for gourmet chefs, features an impressive 6-burner stove, an 8.5-foot center island, granite countertops. Quick access to the laundry, elevated deck, home office, and garage, this kitchen is the heart of the home. Plus a private well that can be used for irrigation! The master bedroom and ensuite are generously proportioned, providing a luxurious retreat. The living room easily accommodates a grand piano, making it a striking feature in the space. A curved staircase adds an elegant touch, perfect for special occasions such as weddings. Three fireplaces keep this home super cozy. Loads of level parking area alongside the detached shop. Bring your RV! City services for water and sewer, a rare feature for acreage properties. Don't miss this exceptional opportunity to own a home that seamlessly blends spacious living with the convenience of city life! Location is paramount with elementary schools, the Provincial Fair grounds, park with pool, skate park and all within walking distance. (id:6769)