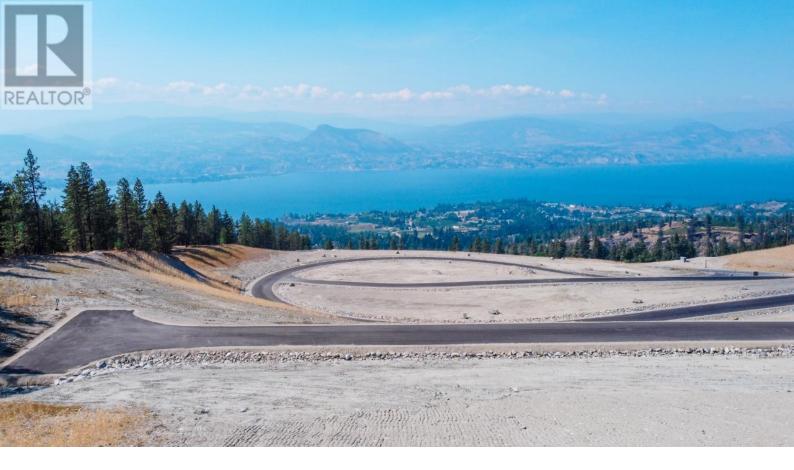

## 380 BENCHLANDS Drive Naramata British Columbia

\$849,000

Create your exclusive lakeview retreat on your generous 0.79 acre lot located on the Naramata bench, offering sweeping 180-degree vistas of Okanagan Lake. Each parcel of land has been thoughtfully zoned to accommodate the addition of a second home, whether you choose to establish a rental property, family compound or a workspace, the possibilities are diverse and endless. Surrounded by world-class wineries, scenic hiking trails and minutes to the Kettle Valley Railway. Located at the end of a quiet no thru road this lot is absolutely peaceful. (id:6769)