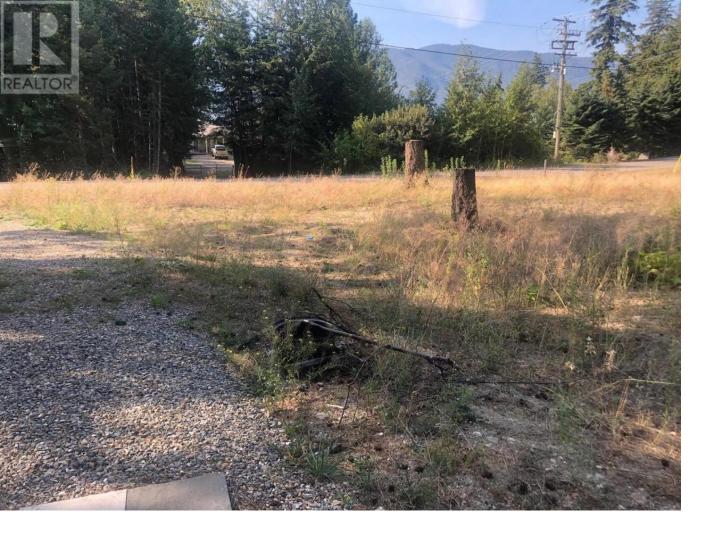

## 3801 Zinck Road Scotch Creek British Columbia

\$479,000

"Build your dream home on this expansive flat lot in Scotch Creek, situated in the North Shuswap region. Enjoy quick lake access just steps away from this semi-waterfront property located just across from the Wharf Road Lake park. This parcel features a newly drilled well, power to the property line, and a convenient driveway with an RV pad already in place. This lot provides ample space to build your perfect home and enjoy all that the surrounding area has to offer. Take advantage of this rare opportunity to create the home of your dreams in this highly desirable location." (id:6769)