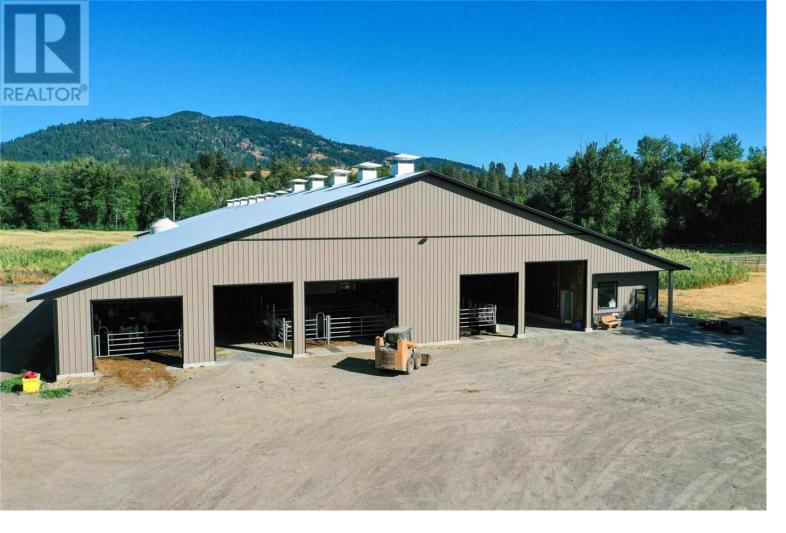

## 3807 Salmon River Road Falkland British Columbia

\$3,195,000

Modern Dairy Farm on 61 irrigated acres in Salmon Valley. Open and airy 22000 sq ft drive-through barn with 120 comfort stalls, single DeLaval Robot milker with second station roughed in. 2000 Gal. Mueller Tank, Alley Scrapers and 120' x12' deep Manure Tank. 24' x100' open ended Concrete Bunker Silo. The barn also features Rollup Curtains, Robot Feed Pusher, large Ventilation Fans, Calving Stalls, Calf Pens and elevated Office with great views over the entire barn. Additional buildings include 54'x144' Hayshed with attached Heifer Housing on sawdust packs. The land is irrigated with 126.25 Acre Feet of Licence from Salmon River and delivered to the fields via an efficient low pressure sub-surface system. Domestic and Stock Water is supplied by a reliable Drilled Well. The Home is a very comfortable updated Rancher built in 1994 with 4 Bedrooms and 3 Baths. (id:6769)