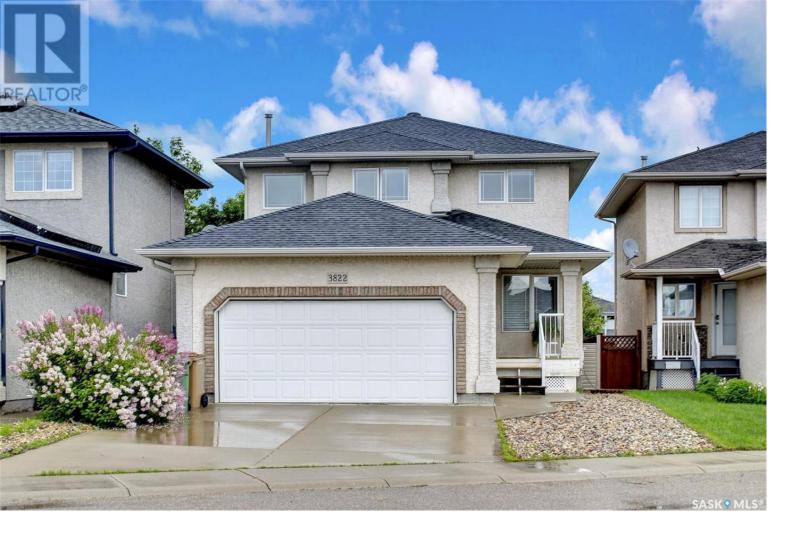

## Regina Saskatchewan

\$479,900

Original owner home in excellent condition in Windsor Park features open plan with hardwood floors and gas fireplace in family room, wide open kitchen with huge separate eating area, island, walk-in pantry white appliances, main floor swing room, two-piece bath and laundry finish off main floor area, three very nice bedrooms upstairs one with walk-in closet, primary bedroom has walk-in closet as well as 4 pc ensuite with Corner tub and separate shower, another four-piece main bath finish the 2nd floor, direct entry to double garage. Deck and yard off kitchen eating area, Basement foundation walls and floor in beautiful condition open for development, triple pane vinyl windows, smoke and pet-free home a pleasure to see, E & O.E. (id:6769)