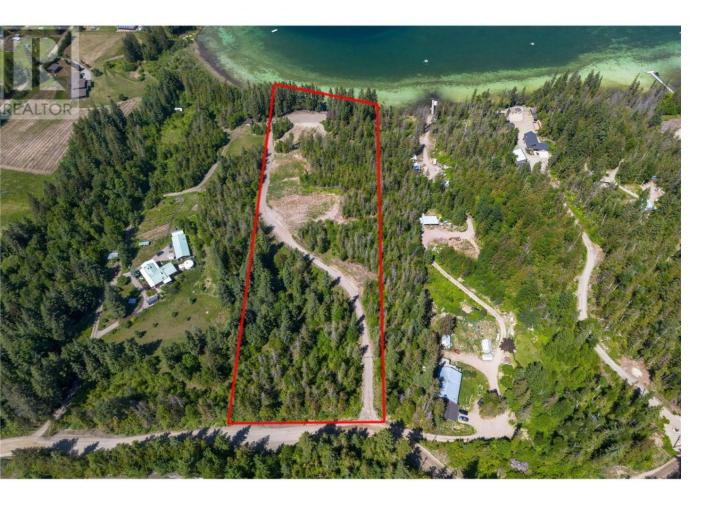

## 3845 Settle Road Sorrento British Columbia

\$1,100,000

Located on a private, no-through road, this peaceful 7-acre parcel with 300 feet of waterfront boasts rare natural beauty. Private dock with stairs leading to the edge of the shoreline where you can sit and enjoy the sunrise/sunsets. Recently constructed open gazebo/RV storage with metal roof. Power pole already installed on the property with hydro. No zoning or building schemes allow for flexibility as you make your plans to have this be your retreat and dream property. White Lake is situated in the heart of the Shuswap area and boasts world-class rainbow trout fishing and recreation. (id:6769)