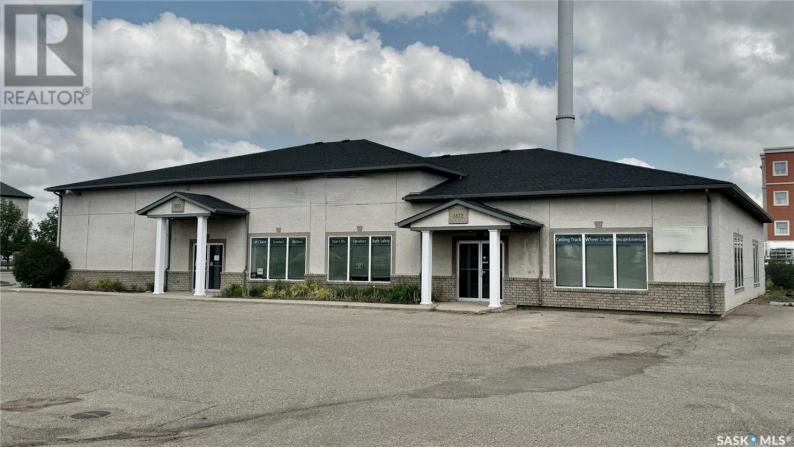

## Regina Saskatchewan

\$1,810,000

This building offers an excellent opportunity for businesses seeking a prime commercial space in a desirable neighborhood. It features a spacious front retail area to cater to customer needs, as well as almost 2,000sf in divided warehouse space in the rear for storage and inventory management. The presence of office space ensures a dedicated area for administrative functions. With its flexible layout, the building is suitable for a range of business uses. Additionally, this well-maintained building benefits from high visibility in a high-traffic area on Victoria Ave East, and convenient parking is available. Overall, this building presents an ideal space for businesses aiming to establish their brand presence, attract customers, and achieve substantial growth. The kitchen is roughed in ready for new cabinetry. There are 2 existing washrooms in the front retail space. In the rear retail space there are 2 roughed in washrooms and a separate furnace and mechanical room. (id:6769)