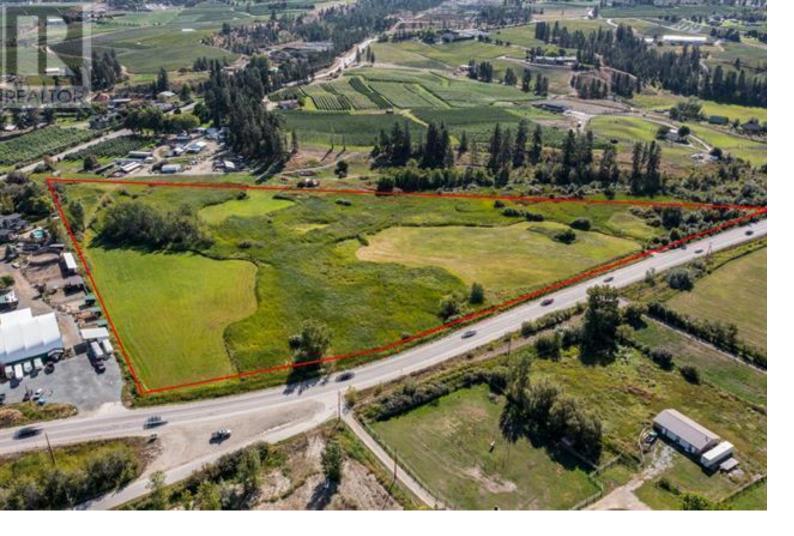

## 3885 Swamp Road Kelowna British Columbia

\$1,295,000

Here is your opportunity to create that special one of a kind property. This flat 12.5 acre site is close in and only steps away from the Mission Creek Greenway. Approximately half the land is in hay, the other half is a pristine wetland area with unlimited possibilities. (id:6769)