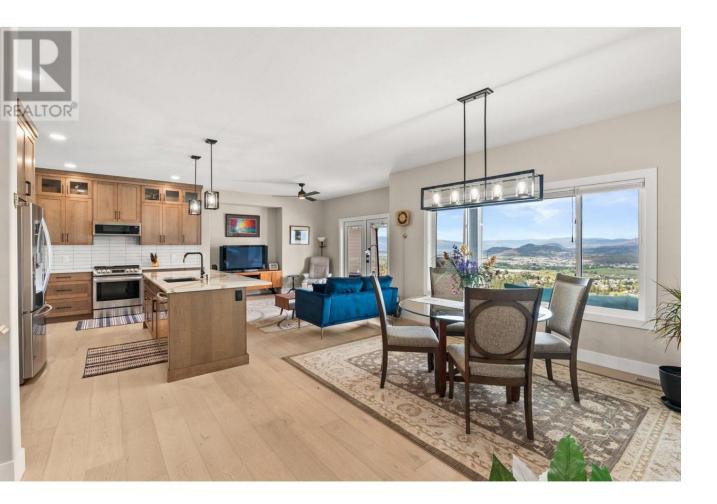

## 3900 Seminole Road Kelowna British Columbia

\$1,175,000

CLICK TO WATCH VIDEO: Experience the perfect blend of city convenience & rural tranquility with this elegant home at Sunset Ranch. Built by Acorn Homes this home features quality construction & attention to detail. It's all about the views here! You must see it in person. With 3 spacious bdrms & 3 bthrms, it offers nearly 2,400 sf of living space. There's an inviting front covered patio ideal for your morning coffee, looking at an agricultural belt, which is visited by a large herd of elk. The rancher-style home with a walk-out basement bathes in natural light and the open-concept layout flows seamlessly. The kitchen is a delight, featuring shaker maple cabinetry extending to the ceiling, ample space for displaying kitchenware on quartz countertops & a large island with a double granite sink is a true centrepiece. There is a primary bedroom and a spare on the main floor. The lower level offers a wonderful family space, perfect for board games, and movie nights. There you will find another spare bdrm plus a generously sized laundry rm for added convenience. Enjoy an oversized garage for two full-size vehicles plus room for a workstation. Located near Sunset Ranch this home has easy access to golf courses and you can literally jump into your cart and enjoy top-tier golfing within minutes. If you're looking for the best of both worlds - proximity to the city and the serenity of rural living - this property is a must-see. (id:6769)