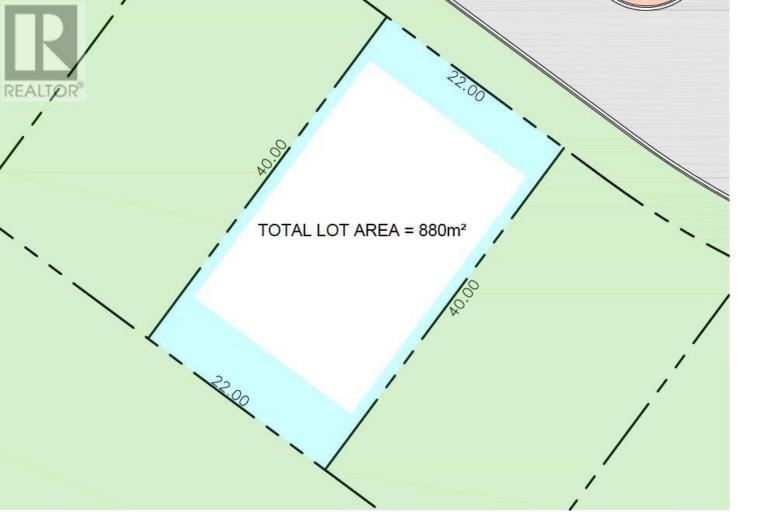

## 3959 BRINK Drive Prince George British Columbia

\$299,900

Build your dream home on this impressive river view lot located in the highly desirable Nechako View Subdivision. Southern sun exposure, magnificent river views, close proximity to downtown and being situated within walking distance of the Edgewood Terrace Elementary School are some of the many impressive characteristics of the Nechako View Subdivision. (id:6769) Listing Presented By: