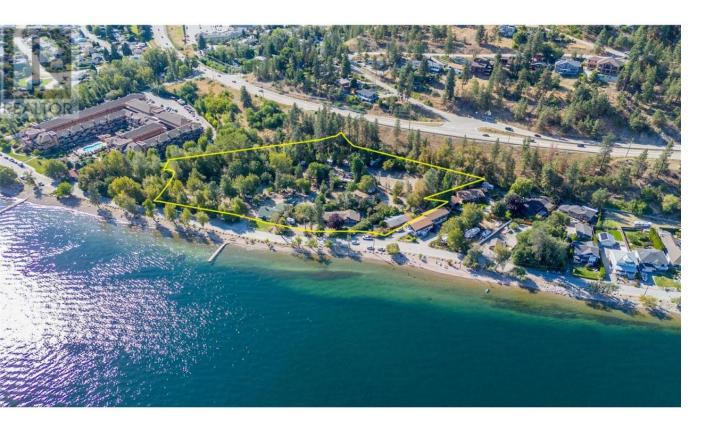

## 3960 Beach Avenue Peachland British Columbia

\$13,500,000

Discover nearly four acres of prime semi-waterfront property in the heart of the Okanagan, offering a unique blend of natural beauty and multi-family development potential. This flat, 100% usable land is less than 30 minutes to Kelowna and just 5 minutes off the Coquihalla Connector, getting you to Vancouver in just 4 hours. Lined with beautiful 40-foot trees and a short stroll down Beach Avenue to the charming downtown Peachland, the property is zoned CD11, presenting exciting opportunities for multi-family redevelopment and other potential uses. Properties like this rarely become available--contact LR for more details (id:6769)