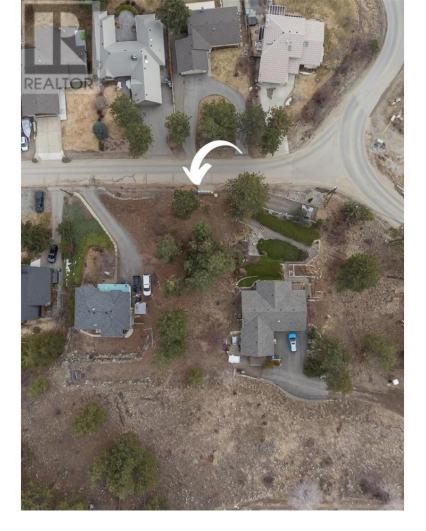

## 3993 Ponderosa Place Peachland British Columbia

\$440,000

Bring your preferred builder. Gorgeous views with 2 possible access points. Easement access via Ponderosa Place and/or direct access from the lower road 6th Avenue. Be a part of this great neighbourhood in picturesque Peachland. The Pines at Ponderosa Development is still going ahead according to City of Peachland and only a few minutes walking distance to the proposed 9 hole Golf Course, Club House and Amenities. Your Future, Your Way: Customize your dream home with your preferred builder and take advantage of the exclusive amenities coming soon. Prime Peachland Location: Immerse yourself in the beauty of Peachland, a picturesque community where nature meets modern living. More than just a home, it's an invitation to an extraordinary lifestyle. (id:6769)