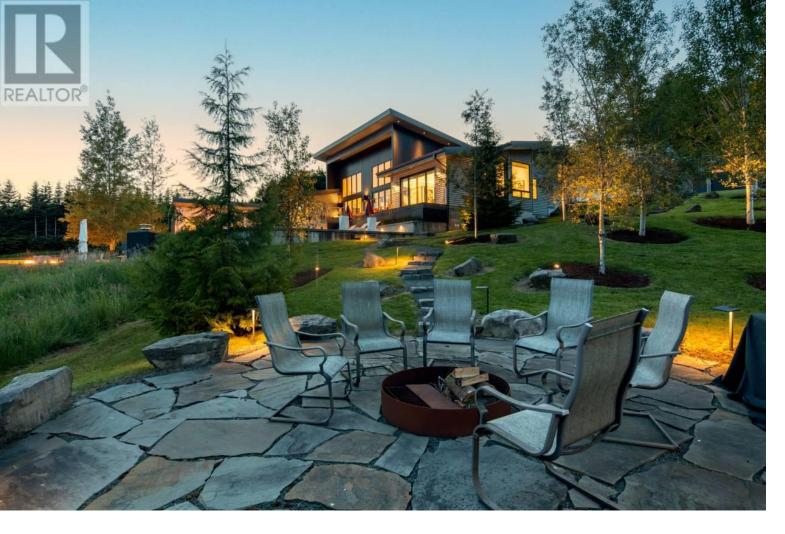

## 3995 Swamp Road Kelowna British Columbia

\$3,498,000

Remarkable building site for equestrian estate. Raised home site for westerly views south overlooking pasture. Property protected from elements on both East and South sides. Ideal stable site at back of property with ample room for both indoor and outdoor arenas, corral and paddocks. Ideal guest house or caretaker site on opposite side of property. Located merely minutes from city amenities, this is country living in the city. Fantastic opportunity to build equity and a dream estate to be coveted for decades. All images are for inspiration purposes only. Two older rental homes currently on property. (id:6769)