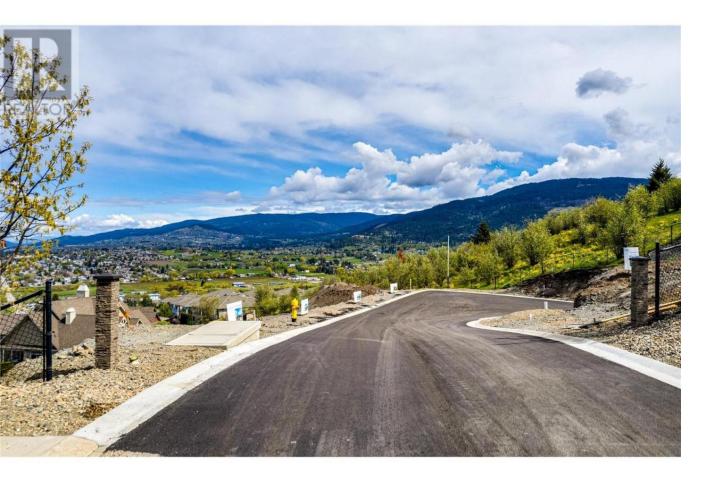

## 1050 Mt. Revelstoke Place 4 Vernon British Columbia

\$449,900

NOW SELLING: The last 5 panoramic-view, new home building lots on Middleton Mountain!! CITY VIEW TERRACE is a private and serene cul-de-sac of mid-sized single family bare-land strata building lots approved for development by the City of Vernon. Averaging 6000 sq ft in area, these 4 walk-out-basement lots and 1 grade level entry lot, are large enough for 2400 to 3500 sq ft luxury homes - with amazing 180 degree city, valley, mountain and Swan Lake views. And being at the top of Middleton's developable area gives these 5 new home locations ultimate privacy and serenity. Enjoy hiking trails next door - colourful sunsets from your private deck - and sparkling city lights at night. Plus, all your amenities are within a 10-minute drive. Only 5 new view lots available so act fast! (id:6769)