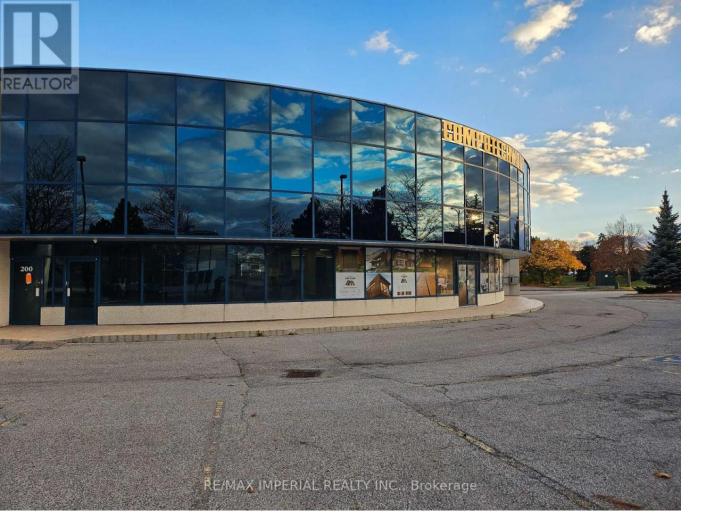

## 15 Sims Crescent 4 Richmond Hill Beaver Creek Business Park Ontario

3500 Square Seet Of A Renovated Showroom Available For Sublease Immediately Amount Includes TMI Just Add HST, There Is No Shipping Door, Could Be Used As A Show Room, Retail, Office Space. Lots Of Parking And Natural Light, Aprox 100 Feet Of Glass Frontage (To Be Verified By The Tenant), Tenant To Do Independent Due Deligance In Terms Of Use, Zoning Etc.... Prior To An Offer. (id:6769) Listing Presented By: