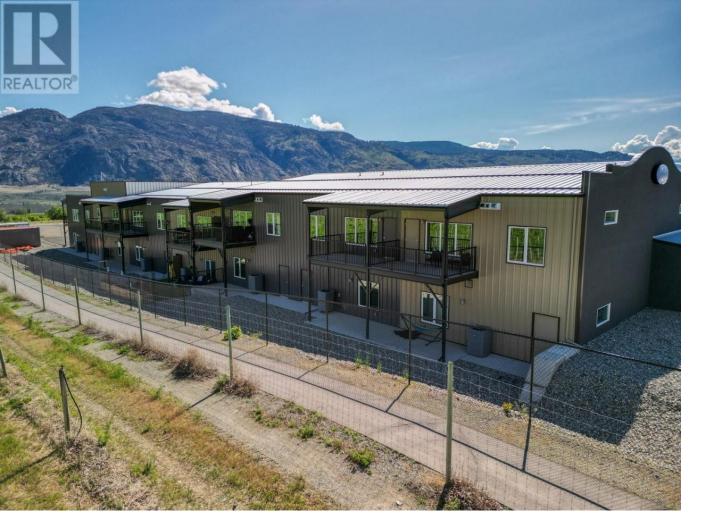

## 32 EMPIRE Street 4 Osoyoos British Columbia

Nestled amidst picturesque vineyards and adjacent to an air strip, these exquisite units offer an enviable location and a truly exclusive experience. Step inside your 825sqft, absolutely stunning, open-concept residential living space allowing for effortless flow and entertainment. Adorned with high-end finishes and breathtaking views, these spaces invite relaxation after a long day of work or play. The massive 1595 sq ft Garage / workspace offers 20' ceilings and a 10'W x 14'H grade level loading door. The CD10 zoning offers endless possibilities--whether you're a car enthusiast, running a successful business or an entrepreneur looking for multiple revenue streams you won't want to miss this unique opportunity; it's a fantastic investment that must be seen to be fully appreciated. This unit is currently tenanted with a long term lease in place. (id:6769)