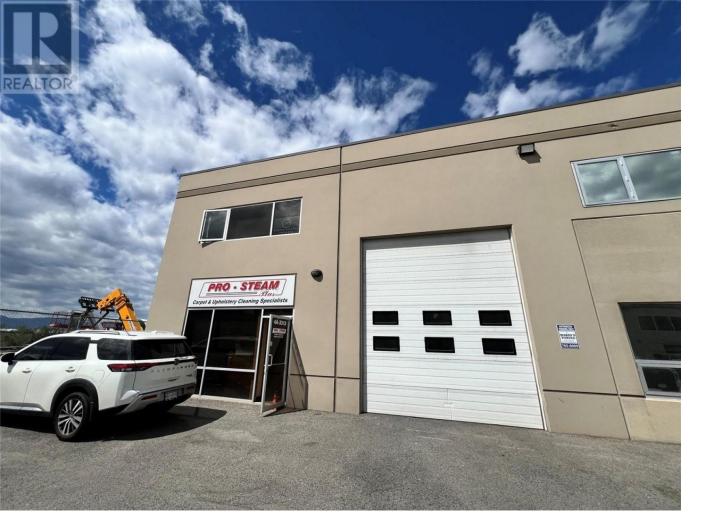

## 3312 Appaloosa Road 4 Kelowna British Columbia

\$1,750,000

Excellent opportunity for an owner-occupier looking to secure a versatile strata unit featuring warehouse, shop and office space. Unit 4-3312 Appaloosa Road consists of three individual leased areas which could be made available upon short notice, or could allow for a combination of owner-occupier looking to occupy a portion of the strata unit, with income generating from the other spaces. The strata unit has a combined area of approx. 4,300 SF. Current configuration consists of 3 separate units including a 1,700 SF shop area with a professional office component, open warehouse space and an approx. 300 SF mezzanine; an approx. 900 SF warehouse space with an approx. 600 SF mezzanine; and a second floor separate office space. Both shop spaces have 14' bay doors. Bathrooms located in each unit. This strata unit also benefits from a fenced, side yard area and has 7 allocated parking stalls. Monthly strata fees are \$438.73 (incl. GST). Definitely a must see. Contact listing agents for more information or to arrange a tour. (id:6769) Listing Presented By: