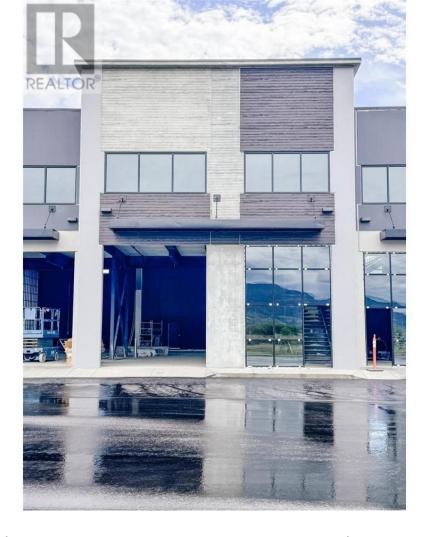

## 5460 Anderson Way 4 & 5 Vernon British Columbia

\$20

3 UNITS REMAIN!! Two side by side units totaling 8,240sf 5460 Anderson Way offers eight commercial flex small bay strata units. This side by side unit offers 6,187sf of main floor area and 2,053sf of mezzanine space, ready for tenant improvements. Located in the growing North End of Vernon, with prominent exposure to Hwy 97, these units are constructed with precast concrete insulated panels and provide individual storefronts. Each unit includes a mezzanines and the warehouse has 26 foot clear ceiling height. Also available for Sale.

Construction Underway - Occupancy Q3 - 2024. (Main Floor Rate @ \$20psf; Mezz Rate @ \$15psf) (id:6769)

Listing Presented By:

Originally Listed by: Royal LePage Kelowna

Royal