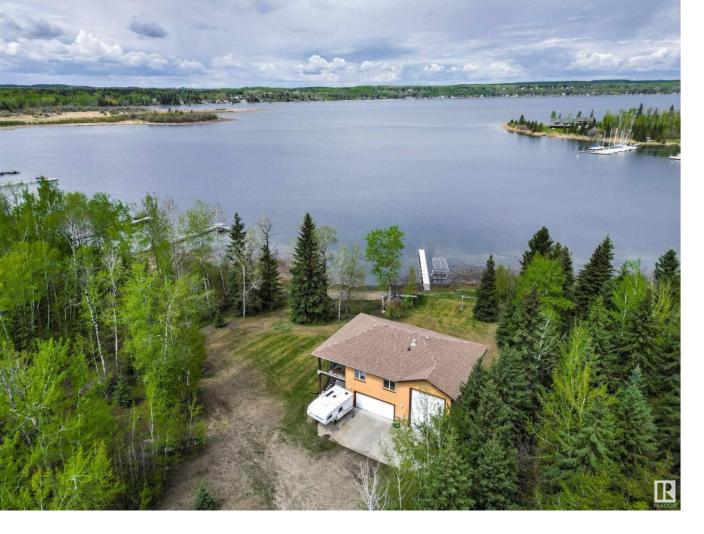

## Rural Parkland County Alberta

\$1,698,000

Welcome to your private lakeside retreat at 4 & 6 Sunshine Bay Road! This double-lot property provides close to 1 acre of land with 150ft of pristine lakefront located along a large bay, a natural harbor, that provides calm waters and shelter from the wind. Enjoy the existing 3-bedroom home or build your dream cabin on the secondary lot and use it as a guest house! Built in 2007, this property boasts unparalleled storage options. The main floor features both a double garage and a large tandem style single garage with a 20ft ceiling and 16 ft tall overhead door. Both garages are heated with a convenient 3-pc bath allowing you to rinse off after a day on the beach or water. The upper floor consists of your living area with 3 bedrooms, a 4-pc bath, living room, dining room, and kitchen overlooking the lake from a beautiful vantage point. A large, covered deck allows you to spend time outside enjoying your surroundings. Sailing enthusiasts will love the close proximity to the Sunshine Bay Yacht Club (id:6769)