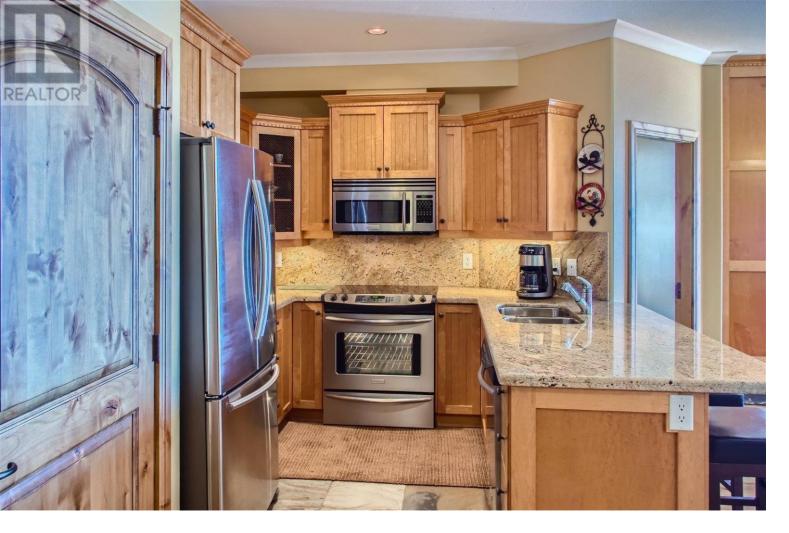

## 7700 Porcupine Road 4-604 Big White British Columbia

\$949,000

Welcome to Aspens 4-604, your dream mountain retreat atop Big White, offering pristine south-facing views. This exclusive 3-bedroom, 2-bathroom top-floor corner unit has been meticulously maintained for personal use, ensuring a brand-new feel. Inside, a cozy foyer with heated slate flooring leads to a well-designed kitchen, complete with modern appliances and a breakfast bar, opening to a spacious dining and living area with a decorative gas fireplace. The master suite boasts mountain vistas and an ensuite with heated floors, while two additional bedrooms provide flexible living spaces. The balcony presents stunning views of the Monashee Mountains, Telus Park and Slopeside. This condo features a ski locker and underground parking, enhancing your ski-in/ski-out experience. Aspens 4-604 combines luxury and functionality, making it an ideal mountain sanctuary. (id:6769)