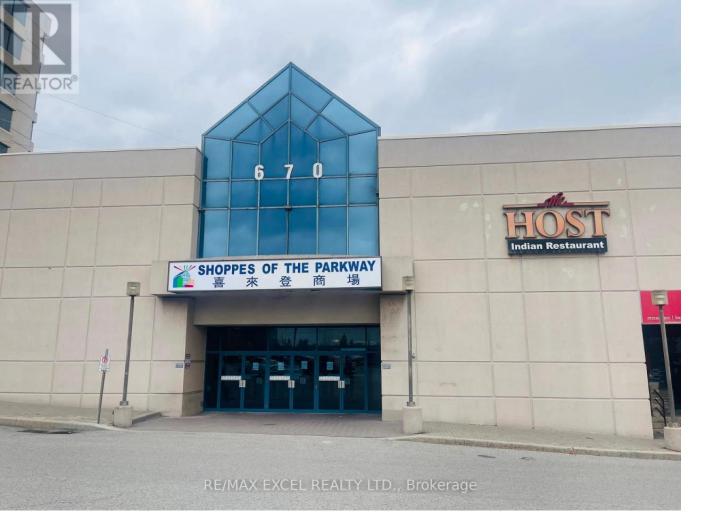

## 670 Hwy 7 4 Richmond Hill Beaver Creek Business Park Ontario

Welcome to Shoppers At The Parkway, One of The Famous Mall Located In HWY 7 & The Excellent Beaver Creek Business Area In Richmond Hill. It's Absolute Gem of Unit 4 Level 1 , Located At The Vantage of The Mall, Approx. 439 Sq ft With A Rare Ensuite Restroom and A Storage Room. This Is Great Opportunity For Prosperous Business Such As Professional Office and Retails. This Commercial Building Provides Many Visitor Parkings and Mins Access To Hwy 404, Steps To Viva Transit And Connected To Sheraton Hotel. Don't