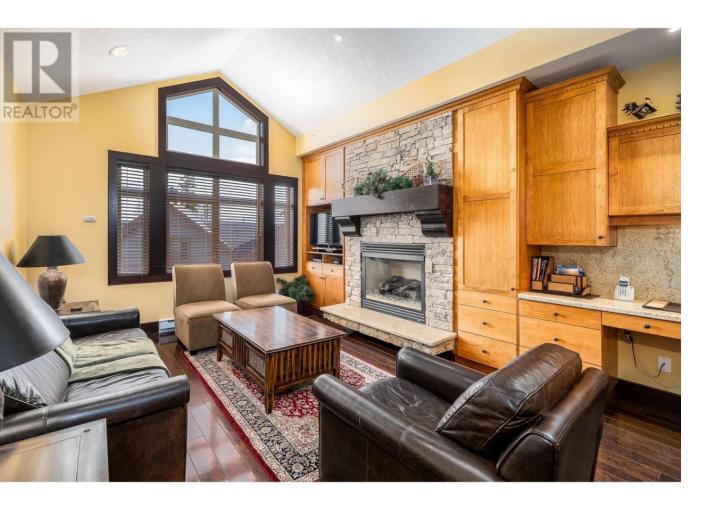

## 7700 Porcupine Road 4 Big White British Columbia

\$899,000

Aspens is at the top of Big White Ski Resort and this beautiful high end townhome is available for this ski season. It comes fully furnished and ready to go, with a newer hot tub on the deck and GST paid! The kitchen is a chef's delight with lots of cabinets and plenty of granite counter space with a huge island centre piece. The unit boats two full master ensuites and a third bedroom set up as a bunk room with four single beds. There are four bathrooms in total and a large private two car garage that walks into your beautiful property. Great ski in and out, a nice view and exceptional quality of finishing. No rental restrictions. When you compare the price to the price of the units in the main Aspens Lodge building, this townhome offers exceptional value and luxury. (id:6769)

Living room 1' x 1'

Primary Bedroom 1' x 1'

Listing Presented By:

Originally Listed by: RE/MAX Kelowna

Royal

Lepage Parkside Realty

PO Box 930; 9925 Main St, Summerland, BC,

Phone: (250) 462-4888 info@joepeters.ca