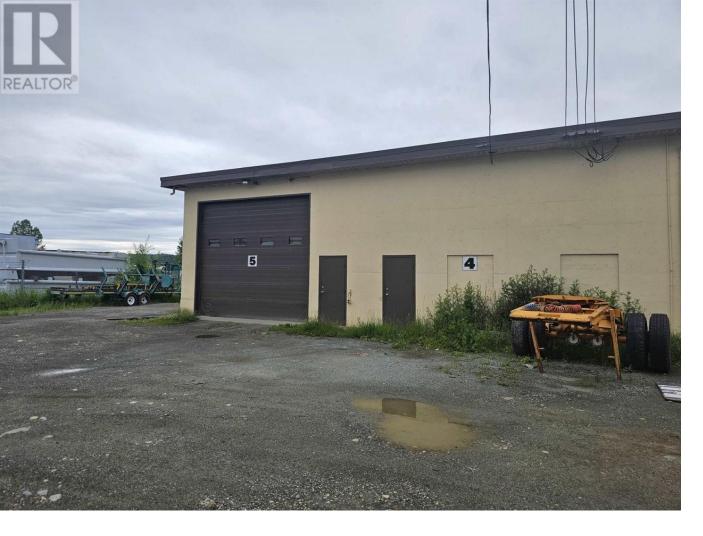

## 9117 PENN Road 4 Prince George British Columbia

\$2,500

1584 sq ft of warehouse space available now. 14' overhead door. Radiant heat, some additional mezzanine space not included in sq ft. Shared yard space. Bay is 66 feet long and 24ft wide \$2500 per month plus GST, pay for your own heat and light. \* PREC - Personal Real Estate Corporation (id:6769)