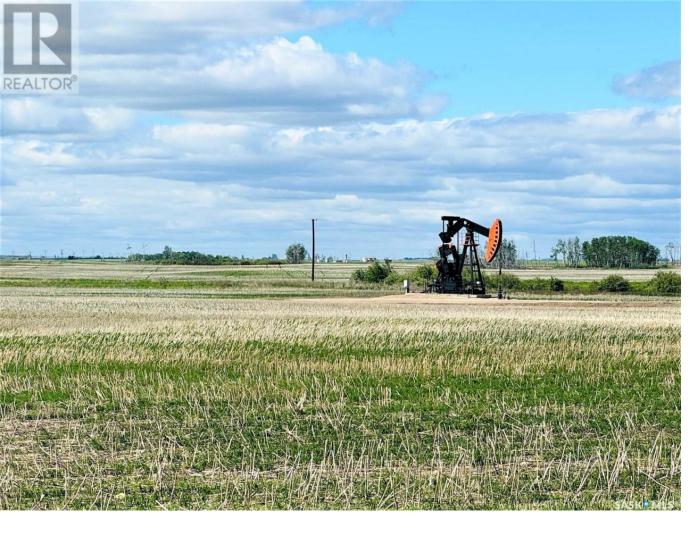

## Coalfields Rm No. 4 Saskatchewan

\$1,750,000

4 productive quarters with over \$21,000 in yearly surface lease revenue now available in the RM of Coalfields No.4 near Frobisher SK. SAMA indicates a total of 531 farmable acres and soil classes are J/M/K as per SCIC with a average final rating of 52.01. Soil classification is comprised of Brooking Clay Loam & Brooking Forget Complex. Total assessment of \$742,000. Currently rented for 2024. Call today for more information. (id:6769)