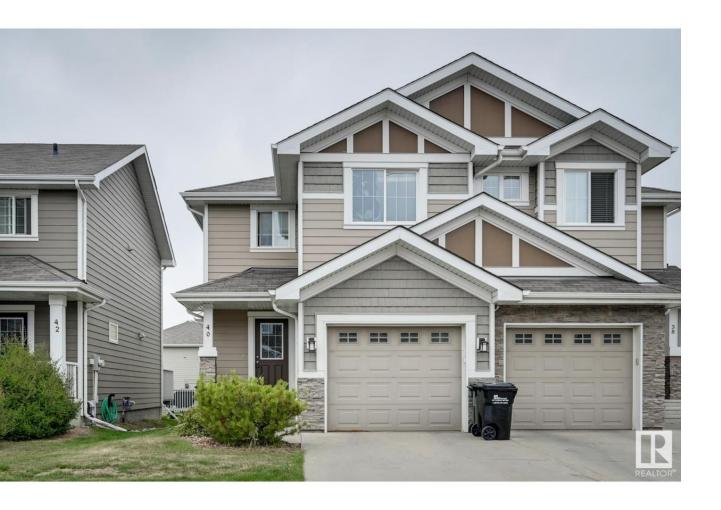

## Sherwood Park Alberta

\$341,800

Beautifully maintained duplex located in Lakeland Ridge backing onto a picturesque greenspace. The main level allows natural light and features hardwood floors throughout, fireplace, an open concept kitchen/living space with a large island/eating bar, granite countertops, corner pantry and kitchen nook with access onto your deck. Main level complete with 2pc bathroom. This 3 bedroom home has a spacious primary bedroom and includes a walk-in closet, a full ensuite with an oversized walk-in shower. 2nd level complete with 2 wellsized bedrooms, a second 4 piece bathroom and upstairs laundry. Other features include a single attached garage, plenty of storage, higher energy mechanical including a tankless hot water for a lower utility bill. This well maintained complex offers visitor parking and is walking distance to parks, schools and walking trails. Close distance to Baseline road with access to all your amenities in minutes. A Sherwood Park gem! (id:6769)