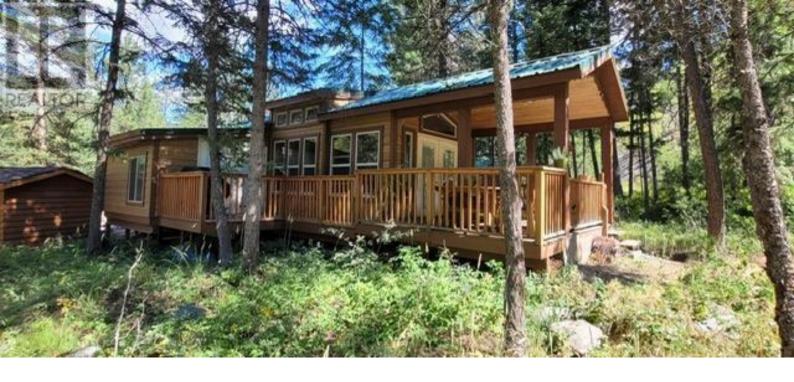

## 4835 Paradise Valley Drive 40 Peachland British Columbia

\$319,900

THIS IS THE CABIN YOU HAVE BEEN SEARCHING FOR! The best location and most privacy in the park PLUS the largest unit I have been in! You will be in LOVE with home. Primary bedroom has plenty of room and built ins with an office desk to work from.....The second bedroom has a great set of bunkbeds. This unit feels like home as soon as you walk in. The back deck is huge and you will easily be able to picture yourself relaxing and enjoying the peace and tranquility that you have always imagined living! Call for more info today! (id:6769)