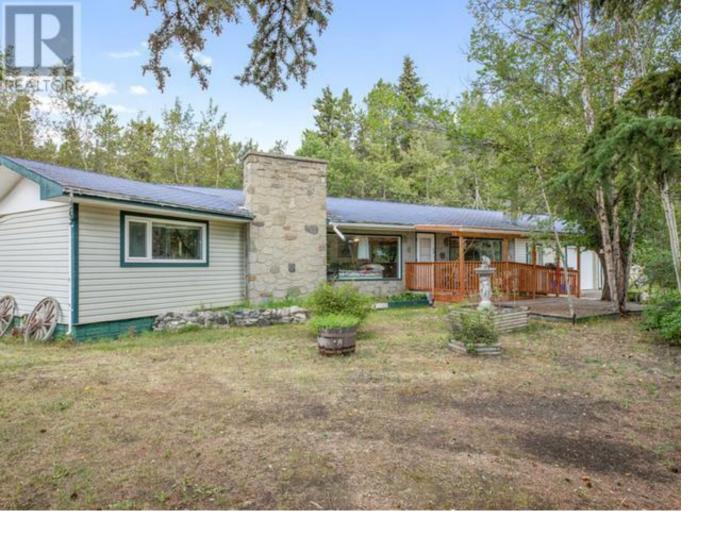

## Whitehorse Yukon

\$628.800

OPEN HOUSE | SUN | SEPT 8 | 1-3PM | Handyman Special! A rare find in Riverdale with suite potential! Huge, gorgeous & private 9,795 sqft CORNER lot. Renovations required with this nearly 3,200 sqft home on two floors & with a walkout basement. 3 bedrooms (2/1), 2 dens (1/1), 2 bathrooms (1/1), 2 breakfast areas (1/1), 1 formal dining room, 2 living rooms (1/1), and an attached single garage. Main floor has some hardwood & tiled flooring, oversized windows, a huge kitchen with lots of hardwood cabinetry and an island, 2 dining areas, large living room, laundry room, 2 bedrooms, a den & 4pc bath. Walkout basement has a bright kitchen, dining area, living room, bedroom, den, laundry room & 4 pc bathroom. Wheelchair accessible ramp installed.