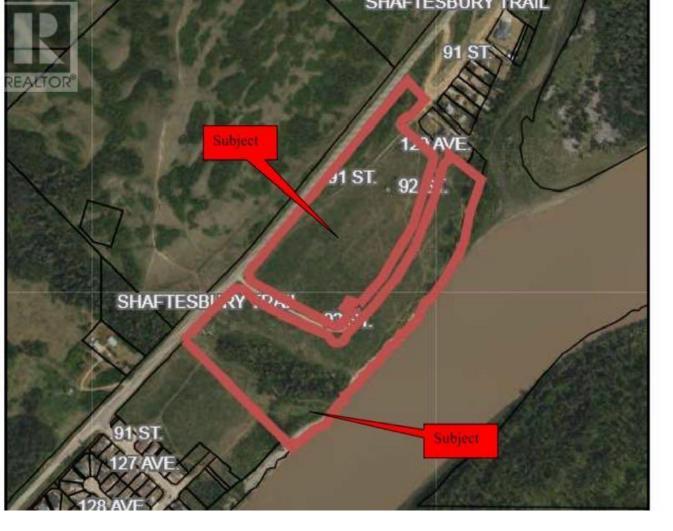

## 40 East of Highway 684 Shaftsbury Trail Highway Peace River Alberta \$415,000

Just reduced by 50% This piece of land at the southend of the Rosedale subdivision is read for Development. There is already a marked street The Time is Now 33 +/- acres located along the Shaftsbury Trail. Build your dream home along the Mighty Peace River or be the developer of a new subdivision within the Town of Peace River. This choice is yours and the time is NOW THE PRICE HAS NEVER BEEN LOWER Call Today! (id:6769) Listing Presented By: