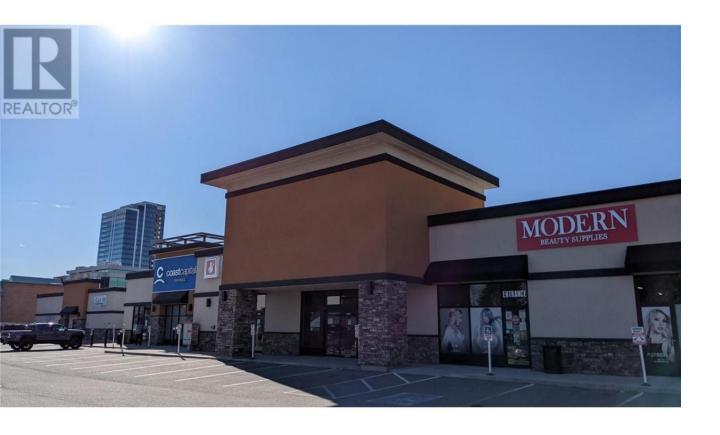

## 1544 Harvey Avenue 400 Kelowna British Columbia

\$28

Excellent opportunity to lease 3,005 SF of beautifully built retail or office space in Gateway Plaza on the corner of Highway 97 and Burtch Rd. High ceilings, a well finished interior, and great highway exposure make this the perfect space for your business to call home. The unit consists of open retail space, 2 private offices, a washroom, a staff room with kitchenette, and a large storage area with the potential of converting it to more retail space. Gateway Plaza is centrally located and walking distance to restaurants, coffee shops, convenience stores, gyms and more. Neighboring tenants include Browns Socialhouse, Coast Capital Savings, and Iris Optometry. High exposure pylon signage available. Available January 1st, 2024. Triple Net estimated at \$11.46/SF for 2023. (id:6769)