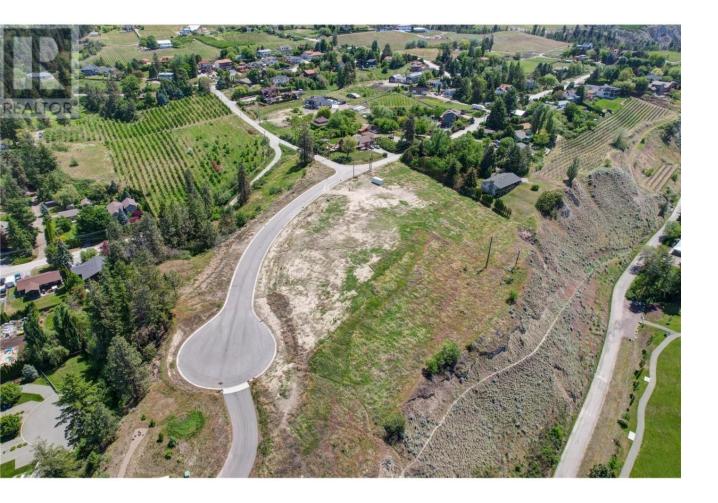

## 4000 PESKETT Place Naramata British Columbia

Travel down the enchanting Naramata Bench, bathed in golden sunlight, its vistas cradled by sprawling vineyards, and discover Peskett Place—a sanctuary where dreams are sculpted into reality. Here, you have the privilege to select the perfect parcel to create your dream residence, a place of no compromise, surrounded by the awe-inspiring beauty of Lake Okanagan. Naramata transcends its reputation as a premier winery destination; it is a poetic whisper amongst the vines, a place of enchantment. This exclusive 5-lot enclave is nestled in the heart of wine country, offering both tranquility and splendor. Trails beckon for exploration, bike paths await the turn of wheels, orchards heavy with fruit offer their bounty, and vineyards weave a green mosaic across the landscape. The addition of trail access to Manitou Park and the lakefront enriches this already captivating locale. With over 40 wineries within reach, your palate can dance to the flavours of Merlot, Pinot Noir, Pinot Gris, and Chardonnay. Adventure seekers will find delight in the nearby Kettle Valley Trail, while those in search of serenity can indulge in the quiet beauty of the lake's shores, while the conveniences of Penticton are just moments away. At Peskett Place, the canvas is pristine, awaiting your vision and creativity. These generous lots offer a rare opportunity to claim a slice of paradise. Embrace the rhythms of Okanagan life, a dream often sought but rarely lived, and make it your everyday reality. (id:6769)