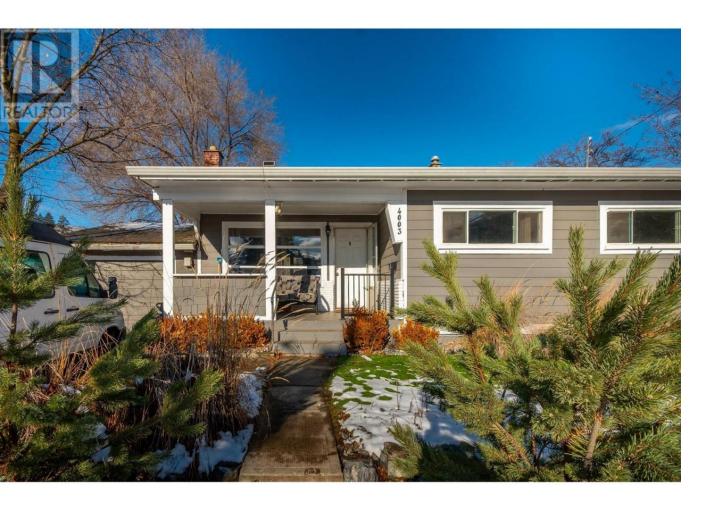

## 4003 27 Avenue Vernon British Columbia

\$509,900

Opportunity awaits in this cozy 3 bedroom, 2 bathroom home. Great Investment opportunity for investor or firs time buyer. Main floor offers bright living space. Kitchen has lots of counter space with butcher block countertops. Two bedrooms, 1 bathroom & laundry on main floor, 1 bedroom. Rec room, 1 bedroom, 1 bathroom on lower floor. Outside enjoy your Fenced back yard, raised garden beds, serene fish pond, synthetic lawn and xeriscape, covered patio area in front and back. Upgraded exterior Hardy plank. Parking in front and Extra Parking in back with lane access, plus storage shed, and oversized single garage. Conveniently located walking distance to shopping and all local amenities. Make this your home, book your viewing today! (id:6769)