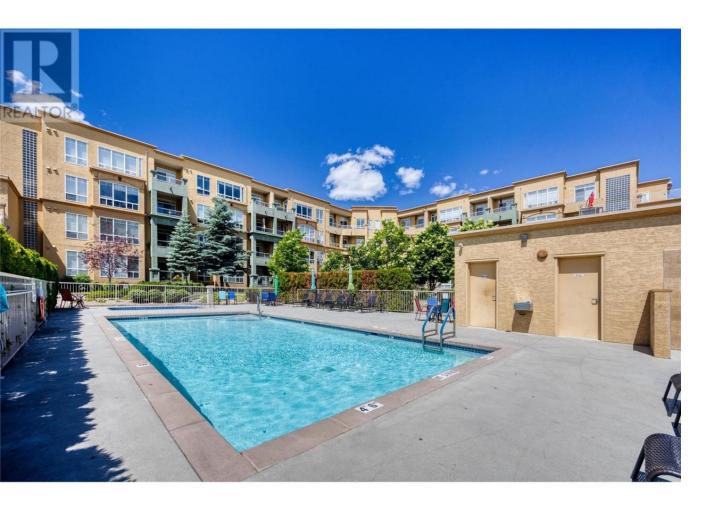

## 3550 Woodsdale Road 401 Lake Country British Columbia

\$474,900

Top floor stunning 2-bedroom, 2-bathroom unit at Emerald Point; this inside corner unit boasts newer appliances and deck overlooking the amenities plus the strata fees include the geothermal utilities. Enjoy the fabulous resort style amenities which include outdoor pool, indoor sauna, gym and a social room with kitchen for hosting larger events. This amazing building is situated in the heart of Lake Country, steps from Beasley Park with its soccer field, playground, picnic area, tennis courts and beach. Lake Country boasts a vibrant community with shopping, dining, entertainment, and hiking trails just outside your doorstep! (id:6769)