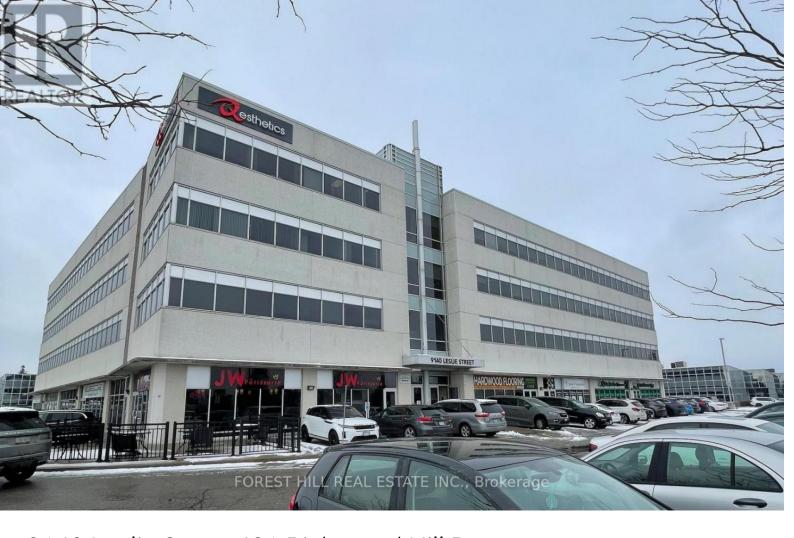

## 9140 Leslie Street 401 Richmond Hill Beaver Creek Business Park Ontario

\$1,350

Prime office space available for lease in the highly sought-after West Beaver Creek Business Park. This fully furnished, professional top-floor unit features a small kitchenette with a sink and a window for plenty of natural light. Zoning accommodates a range of professional office uses, making it ideal for lawyers, accountants, real estate agents, consultants, and immigration services. The property offers abundant parking and is conveniently located just minutes from highways 404, 407, and Highway 7. \*\*\*\* EXTRAS \*\*\*\* Unit comes furnished. Fridge, main table, office chairs, couch (id:6769)