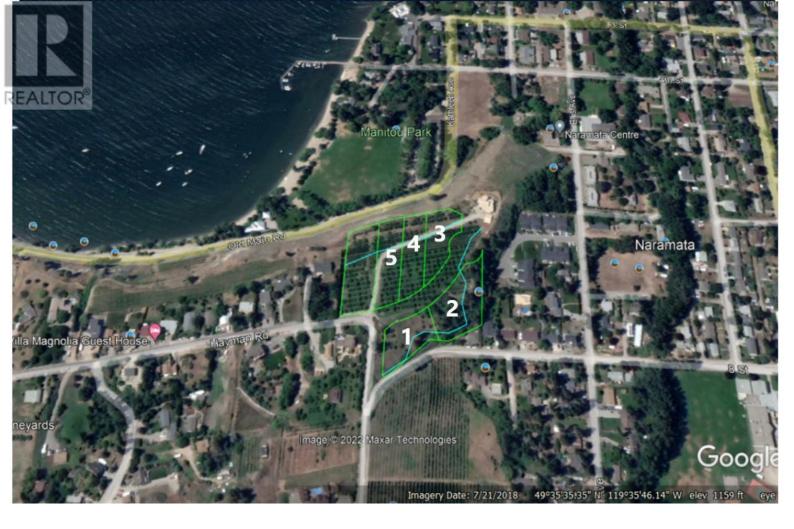

## 4012 Peskett Place Naramata British Columbia

\$995.000

This extraordinary, rare and exclusive subdivision consists of 5 lake view lots all roughly 0.75 acres in size, this lot being 0.93 acres, and has a North western exposure overlooking the village lake and valley towards Peachland, all just walking distance to the village. These incredible lots, with orchards and vineyards at your back door, are peacefully located at the corner of a two very quiet roads and has its own common walking trail to the beach, ready to build your spectacular dream home with one of the most breathtaking panoramic vistas to be found anywhere in the South Okanagan. Privacy and an unequalled view are offered in these luxury home lots, which are all ready to go with services. Large lots with such priceless views are increasingly rare. Act now and you can start living the Okanagan Dream Lifestyle today. (id:6769)