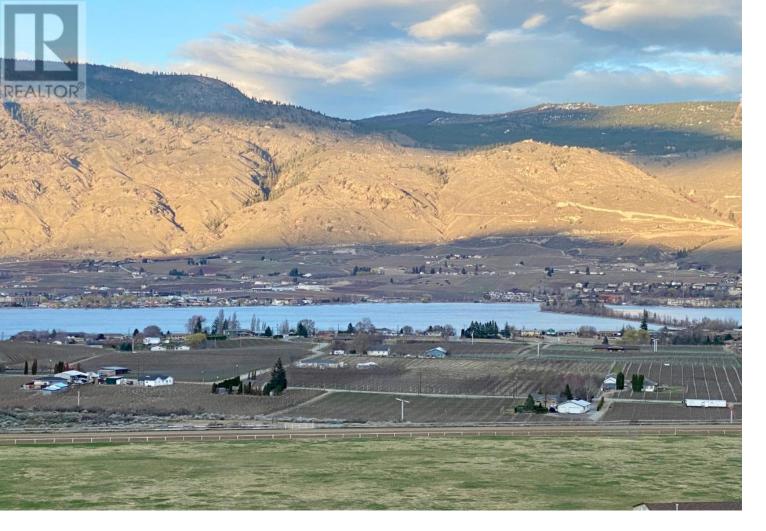

## 4013 PEBBLE BEACH Drive Osoyoos British Columbia

\$349,000

GREAT LAKEVIEW LOT in sunny Osoyoos!!! BUILD YOUR DREAM HOME on this spacious building Lot located in the outstanding Dividend Ridge, an area of executive homes on one of the finest subdivisions in Osoyoos, just a short golf cart drive to the first tee of the Osoyoos Golf and Country Club's 36 hole golf course. Buy now to build your dream home on this beautiful spot, or hold for the future. This sloping lot is perfect for a rancher with a full walk out basement, one of the most desirable layouts. East facing property, it offers panoramic views of Osoyoos Lake and great views the town. Just minutes to the lake, boating, golf, shopping, boutiques, restaurants, and all amenities. (id:6769) Listing Presented By: