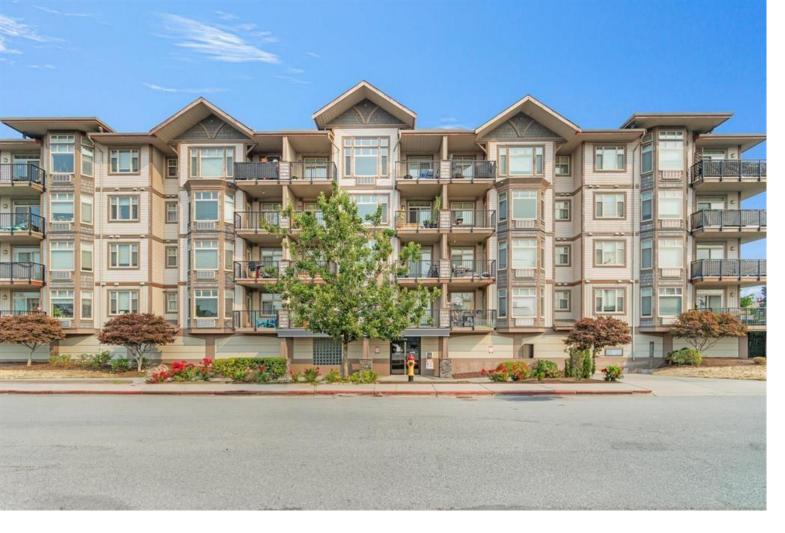

## 46021 SECOND Avenue 402 Chilliwack British Columbia

\$519,900

1200sq ft TOP FLOOR CORNER SUITE! Beautiful spacious rooms with high ceilings & mountain views from every room AND BOTH OF YOUR PRIVATE BALCONIES! Warm wood cabinets & granite counters in the kitchen plus an island for extra seating and storage and a pantry cabinet and a built in work station. The large living room has a cozy fireplace, bay window & sliding doors to the wrap around balcony for tons of natural light and additional outdoor square footage. 3 big bedrooms including the huge primary suite w/ walk through closets & a luxurious ensuite bathroom with separate shower & tub. This unit has a large laundry/storage room and TWO PARKING STALLS. No age restrictions in a great convenient location close to District 1881 and the revitalized downtown core. \* PREC - Personal Real Estate Corporation (id:6769)