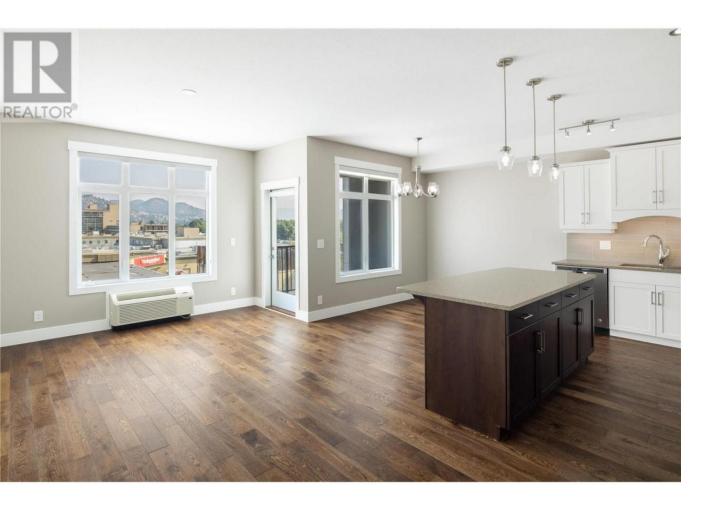

## 1165 Sutherland Avenue 403 Kelowna British Columbia

\$489,900

Step into luxury with this new executive-style condo, nestled on the top floor of the Columbus Center Building, offering panoramic views of the Capri neighborhood. Ideal for first-time homebuyers, or those looking to downsize, this home combines elegance and practicality, with a premium finishing package featuring Maple ""shaker style"" cabinets, designer granite countertops in both kitchen and bath, and a spacious kitchen island set against an open concept living space. Complemented by Whirlpool stainless steel appliances, this condo is a a space to be seen. Complete with in-suite laundry, underground parking, and additional visitor parking. Unwind on your south-facing balcony, the perfect spot to enjoy sunsets over the mountains. Pet owners will appreciate the pet-friendly policy, accommodating either a dog or cat under 20 lbs. Embrace a lifestyle of convenience and security with two layers of security access and exclusive access to the fourth floor.

Living room 1'0" x 1'0" Laundry room 9'7" x 6'4" Kitchen 8'8" x 14'2" Dining room  $9'11" \times 7'5"$ 4pc Bathroom  $10'4" \times 9'5"$ Primary Bedroom  $10'2" \times 11'6"$  Listing Presented By:

Originally Listed by:
Coldwell Banker Executives Realty
http://www.erikaraeproperties.com