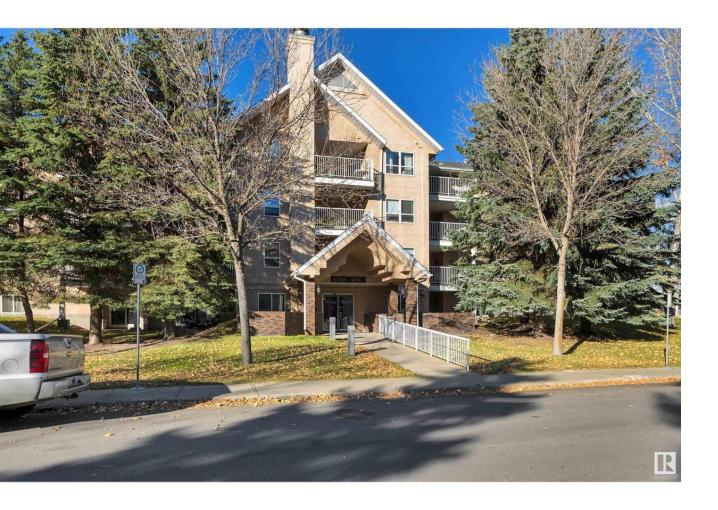

## Edmonton Alberta

Don't miss the opportunity to own this rare top floor corner unit w/ titled underground parking in a wellmanaged 55+ complex! This lovely 2 bedroom, 2 bathroom condo in Beulah Manor is ideal with its large, bright kitchen, in-suite storage and huge wraparound covered balcony! You will find a newer refrigerator and electric stove in the spacious kitchen and new stackable washer/dryer in the convenient in-suite laundry room. The condo features a large living room with newer carper, dining area and Primary bedroom with its own 3 piece ensuite, plus a second bedroom next to a 3 piece bath. There is a secure heated underground Parking stall, with a storage locker in front of it. The complex also features a Social/Party room and exterior space for your enjoyment. Located close to parks, shopping, restaurants, walking trails, a Lake and the West End Seniors Activity Centre. The complex is pet friendly, with Board approval. This is more than a condo; it's a new, beautiful lifestyle! (id:6769)