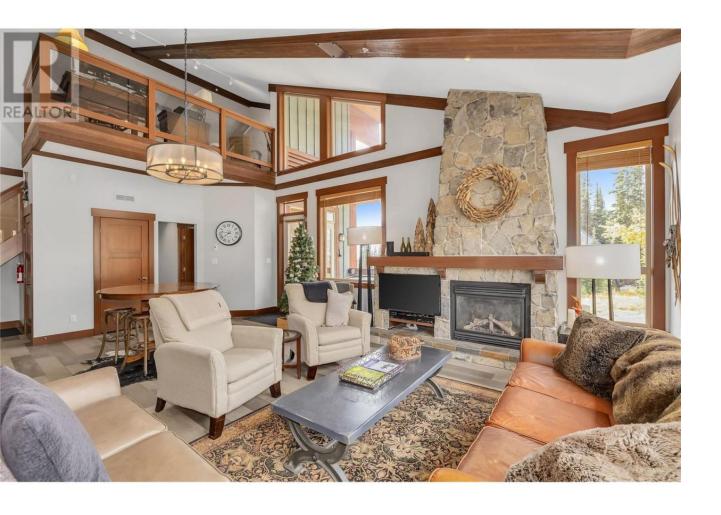

## 5257 Big White Road 403/404 Big White British Columbia

\$3,335,000

Introducing a once-in-a-lifetime opportunity to own the only penthouse in Big White's prestigious Stonebridge Lodge, an architectural gem that combines the elegance of New York-style living with the ultimate ski-in/ski-out access. This unique 5-bedroom, 4.5-bathroom residence offers the space of a freestanding home with all the luxuries of penthouse living. Perfectly positioned in the heart of the village, it boasts stunning south-facing views of the Monashee Mountains, the alpine slopes, and the vibrant village below. The 2018 master-crafted renovation, led by the original Stonebridge builder, integrates modern design elements with impeccable attention to detail. Features include a chef's kitchen, multiple living zones ideal for multi-generational families, and Restoration Hardware designer furnishings, all included in the sale. With direct access to the Easy Street ski run and steps from the village, this is a rare, pristine home in a premier location, perfect for those seeking luxury, convenience, and mountain adventure. This property is exempt from the Foreign Buyer Ban, Foreign Buyers Tax, Speculation Tax, and the Short-Term Rental Ban-making it an unparalleled investment opportunity. With newly expanded accessibility to Big White via direct flights from Los Angeles, Toronto, and Montreal with Alaska Airlines, your winter wonderland is just an hour's drive from YLW. Discover why Big White is renowned for having the best snow in North America! (id:6769)