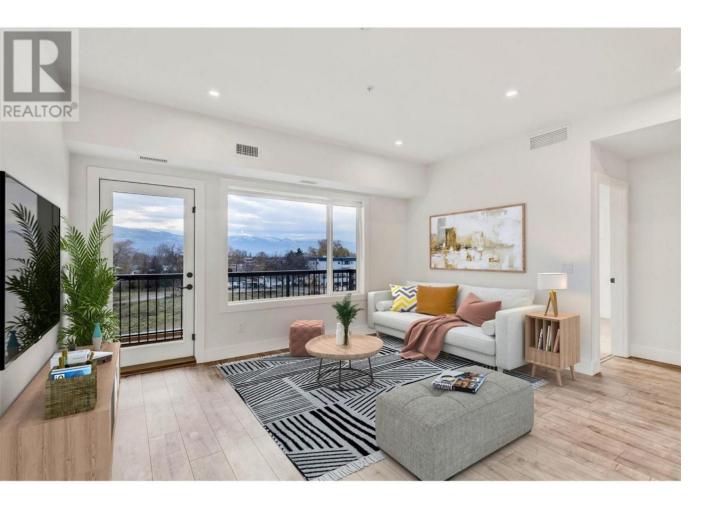

## 1220 Pacific Avenue 404 Kelowna British Columbia

\$574,900

ACT FAST! WE ARE THE LOWEST-PRICED NEW CONSTRUCTION 2-BEDROOM, 2-BATH CORNER UNIT AVAILABLE IN ALL OF SOUTH KELOWNA & SPRINGFIELD/SPALL. LISTED AT \$100 LESS PER SQ.FT. THAN THE MOST RECENT SALE IN THIS BUILDING! Welcome to your new home at The Rydell, a contemporary 853 sq.ft condo nestled in Kelowna's vibrant urban centre. Situated just steps from Capri Mall, restaurants, grocery stores, & all urban conveniences, this pet-friendly residence offers the perfect blend of style & convenience. This condo features 9' ceilings, oak laminate floors, elegant quartz Bianco Gioia countertops & an abundance of natural light from south-facing windows, showcasing stunning mountain views. Modern amenities include a Samsung kitchen appliance package, in-suite washer/dryer, & a private deck ideal for BBQs.The bathrooms exude modern elegance with white shaker cabinetry & double vessel sinks in the ensuite. Residents can relax or entertain in the common clubroom with a kitchen & expansive BBQ patio, perfect for enjoying Kelowna summers. Additional features include 2 secure bike storage spots, enclosed parkade parking, & a strata fee of \$337.54/month covering hot water, landscaping, & strata management services. Pet-friendly policies allow for two pets with restrictions. With immediate possession available, don't miss out on this opportunity to embrace modern urban living at The Rydell. Act quickly to make this your new home! (id:6769)