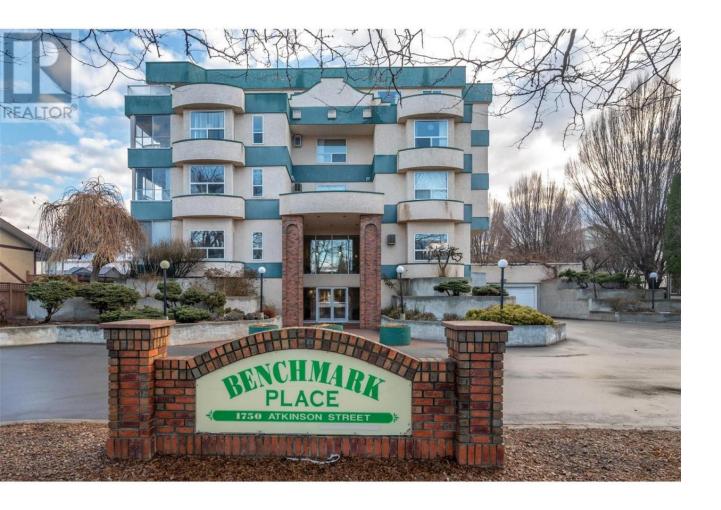

## 1750 Atkinson Street 404 Penticton British Columbia

Welcome to 404-1750 Atkinson St, Penticton at top floor condo near Cherry Lane Mall! This 1309sqft 2 bed 2 bath home has a great floor plan complete with a glassed in sun room which open to your South facing deck to take in the mountain views. Gas fireplace in living room opens to your open concept dining/kitchen area. Primary suite with 4pc ensuite and large walkin closet. 2nd bed with another walkin closet with 2nd bath just steps away. Full laundry room with more storage down the hall. The Bench Mark allows pets (with restrictions), rentals are allowed, no age restrictions, there is a common recreation room for owners to enjoy as well as secured underground parking and a storage locker for this unit! \$450.79/mth strata fee includes your building insurance, maintenance grounds, management, rec facilities, sewer and trash removal. Great location - close to shopping, schools, recreation and public transit. Contact the listing agent to view! (id:6769)