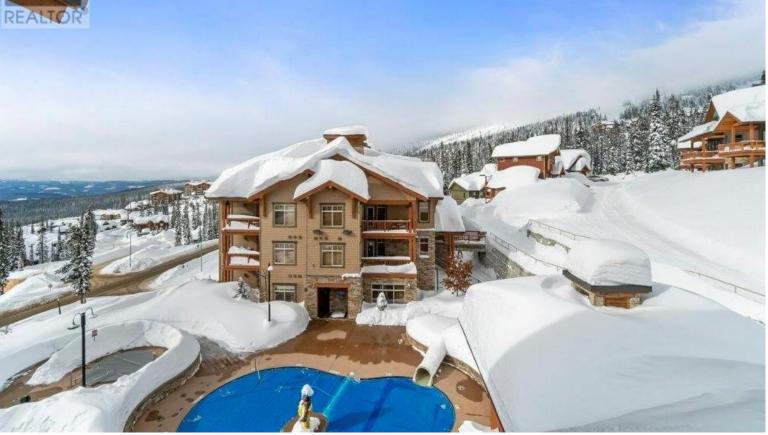

## 255 Feathertop Way 404 Big White British Columbia

Gorgeous views from this beautiful 2 bdrm 2 bth condo at Sundance Resort! Spacious covered deck with endless views of the mountains. Galley kitchen feature bar seating, built-in wine rack & SS appliances. Large picture window and high peaked ceiling open up the living room and features a fireplace surrounded by stone. Open main living areas great for entertaining or unwinding by the fire after a day on the slopes. Primary bdrm has a 4 pc ensuite & suite has a nice sized secondary bdrm. Building amenities include a well equipped gym, theatre room, sauna & games room w/ a lounge area along with an outdoor pool and hot tub. A short walk to the village with Shops & restaurants. Ski - In - Ski -out access to the bullet chair. This one won't last long! (id:6769)