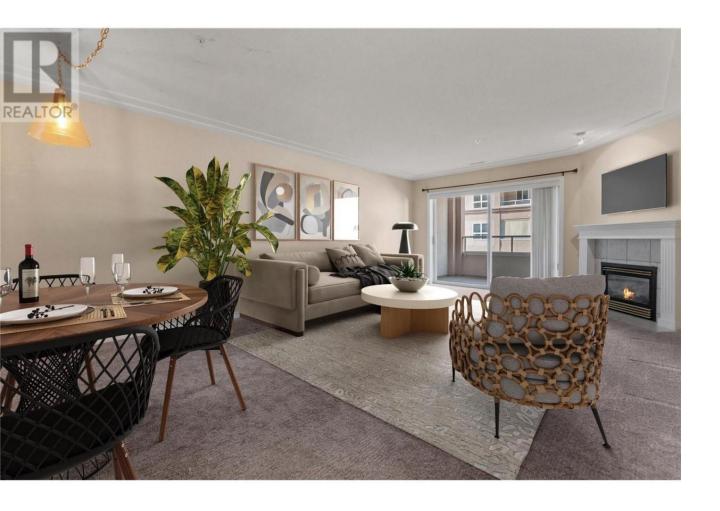

## 2265 Atkinson Street 405 Penticton British Columbia

\$399,999

AVAILABLE FOR IMMEDIATE OCCUPANCY. FOURTH floor SW unit in MAYFAIR Towers! This condo has a fantastic floor plan with 2 bedrooms, 2 bathrooms and 1088sqft. The open design has access to the patio and incredible mountain views. The spacious primary bedroom features two closets and an ensuite bathroom with a bathtub and shower. The carpets and the faucets were replaced four years ago. The combo hot water tank/ AC unit, the washer and dryer were all replaced three and half years ago. There is a good sized guest bedroom and a full guest bathroom. You will enjoy a covered South West facing deck and a quiet steel and concrete building. The unit comes with a storage locker and an underground parking space. Located just a walk across the street to shopping at Cherry Lane Mall! All measurements are approximate. (id:6769)