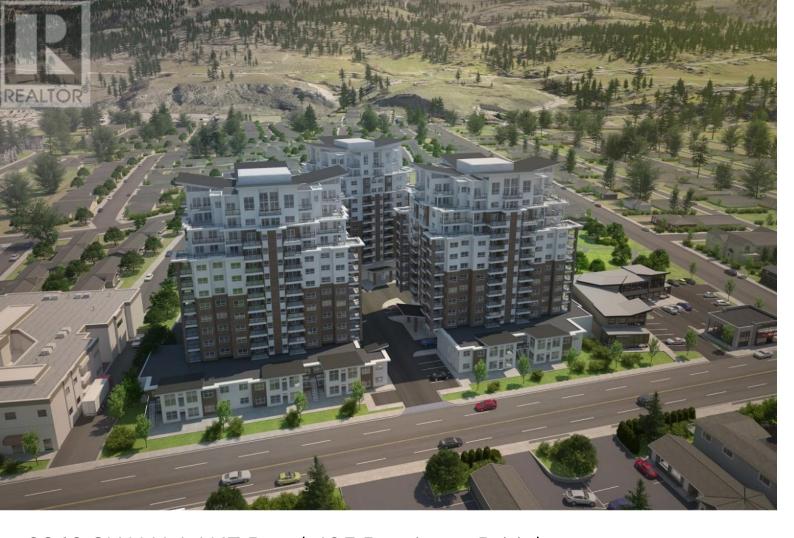

## 3362 SKAHA LAKE Road 405 Penticton British Columbia

\$525,000

Skaha Lake Towers, Phase 3: BRAND NEW & under construction, steel & concrete condos just a few blocks to Skaha Lake & parks! With completion in 2024, now is the time to pick your condo & choose from a selection of finishing colors & upgrade options. Every unit comes with a parking stall, a storage locker, window coverings and all six appliances. This 2 bedroom 2 bathroom plus den South West facing unit is 1212 sqft. Enjoy South West views. The kitchen has a large island and plenty of storage. The large covered deck with natural gas hook-up for a BBQ is perfect for eating and relaxing. There is a gas fireplace, gas fired hot water-on-demand, and forced air heating and cooling. There are several different finishing options to choose from including a list of upgrades. The building will have a recreation room, 2 hot tubs and bike lockers. Price includes the net GST. Call today for more details (id:6769)