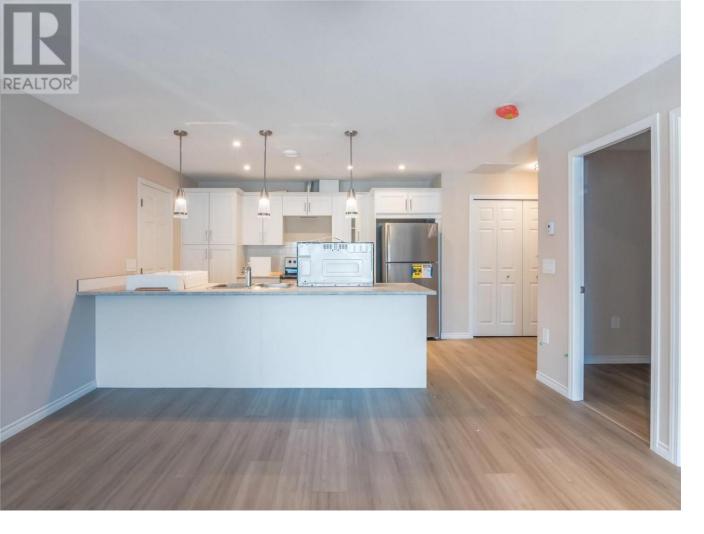

## 3362 SKAHA LAKE Road 406 Penticton British Columbia

\$525,000

Skaha Lake Towers, Phase 3: BRAND NEW & under construction, steel & concrete condos just a few blocks to Skaha Lake & parks! With completion in 2024, now is the time to pick your condo & choose from a selection of finishing colors & upgrade options. Every unit comes with a parking stall, a storage locker, window coverings and all six appliances. This 2 bedroom 2 bathroom plus den South facing unit is 1232 sqft. Enjoy afternoon sunsets from the bright open concept layout. The kitchen has a large island and plenty of storage. The large covered deck with natural gas hook-up for a BBQ is south facing and perfect for eating and relaxing. There is a gas fireplace, gas fired hot water-on-demand, and forced air heating and cooling. There are several different finishing options to choose from including a list of upgrades. The building will have a recreation room, 2 hot tubs and bike lockers. Price includes net GST. (id:6769)