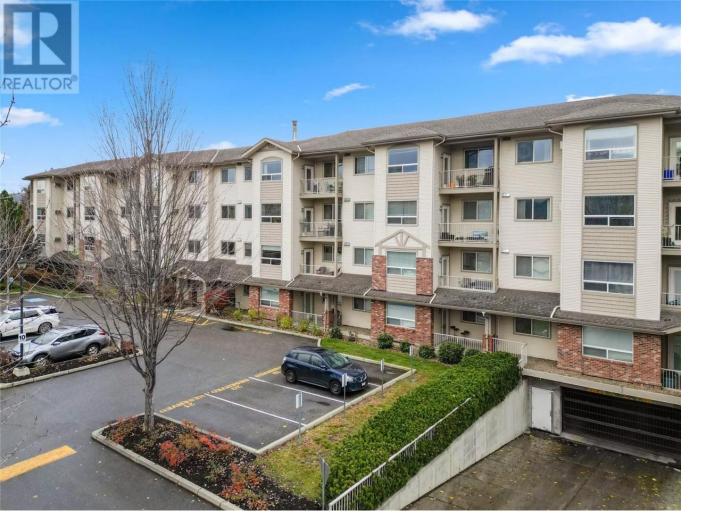

## 778 RUTLAND Road 406 Kelowna British Columbia

\$489,900

TOP FLOOR WEST FACING / 2 BED AND 2 BATH + DEN APARTMENT UNIT!! Welcome to 'The Legacy' condo complex! This top floor, west facing unit offers stunning mountain views and an abundance of natural sunlight. With 2 bedrooms, 2 bathrooms, 1178 square feet of living space and 9-foot ceilings, this home is a true gem. Maximized privacy with bedrooms on opposite sides. Enjoy the convenience of 1 secured parking spot with a storage unit included. Additional open parking may be possible for owners. Pets are welcome with restrictions. Take advantage of the guest suite available for visitors. Located in a walkable neighbourhood - close to schools (elementary, middle and high), shopping and the YMCA. Transit is close by making this ideal for the UBCO & college students. Perfect for your first time home or investment property! (id:6769)