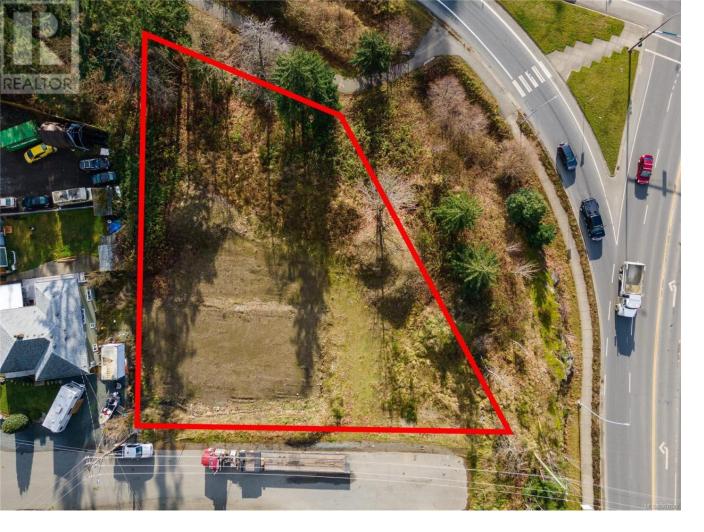

## 4063 Old Slope Place Nanaimo British Columbia

\$1,050,000

Location Location! It really doesn't get better than this for visibility; being high up on the corner lot facing the Island Highway at Mostar/Jingle Pot Road intersection. Imagine the money saved on marketing alone for your businesses! This high profile, 28,314 sqft light industrial development site has a previously approved DP for a multi-level 16,000+sqft industrial building which is now expired, but offers substantial work completed towards the development application. I2 zoning offers a multitude of industrial uses including but not limited to storage, production, manufacturing, warehouse, retail, etc. This high exposure lot will not last long. Measurements are approximate and should be verified if important. (id:6769)